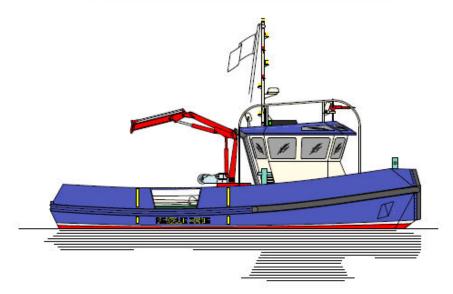

# **Main Objectives:**

- Building of Steel and Aluminum Workboats upto 24 m:
  - Tug Boats, Mooring Boats
  - Crew Boats, Pilot Boats
  - Patrol and Rescue Boats
  - Ambulance Boats
  - Anti-pollution Boats
  - Barges, Landing Crafts
- Alternative Lighter Construction by HDPE
- Yachts

#### **Activities Outsourced:**

- Design and Engineering
- Steel and Aluminium CNC Cutting
- NDT
- Classification

**Harbour Tugboats** 

**Aluminum High Speed Crew Boats** 

**SAR Boats / Patrol Boats** 

**Floating Docks for Yachts/Workboats** 