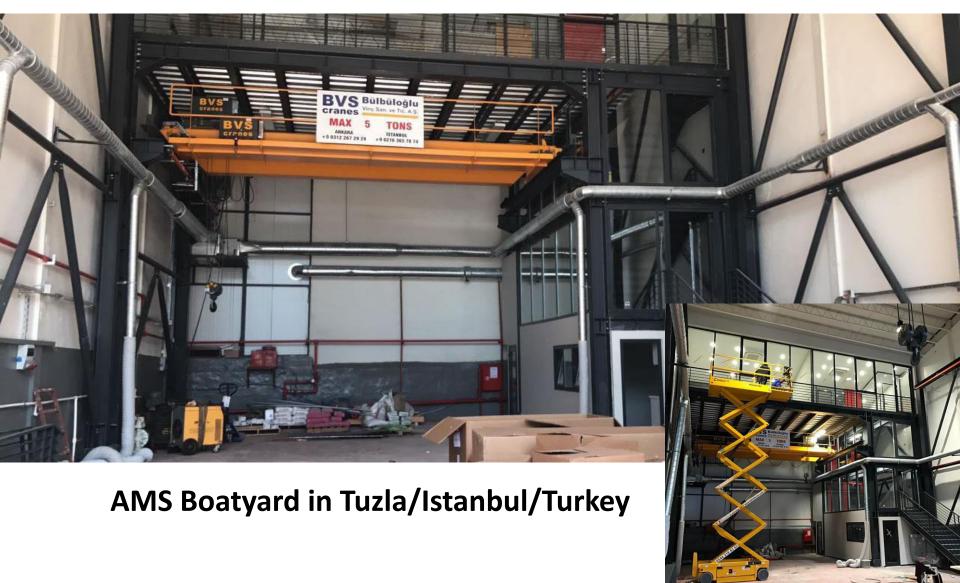

# We are in Istanbul, Turkey....

AMS Boatyard in Tuzla/Istanbul/Turkey

**AMS Boatyard in Tuzla/Istanbul/Turkey** 

**AMS Boatyard in Tuzla/Istanbul/Turkey** 

# **Capacity of Boatyard:**

- Boatyard dimensions 25x12 m with ceiling height of 10 m.
- Max. boat length to be built: 24 m.
- Max. boat height to be built: 8 m.
- Max. boat weight to be built: 100 ton.
- Head crane capacity: SWL 10 ton + SWL 5 ton.
- Accessible mobile crane capacity: SWL 100 ton.
- Means of launching: conventional slipway by pulleys and ropes.
- Distance from gate to slipway: 30 m.