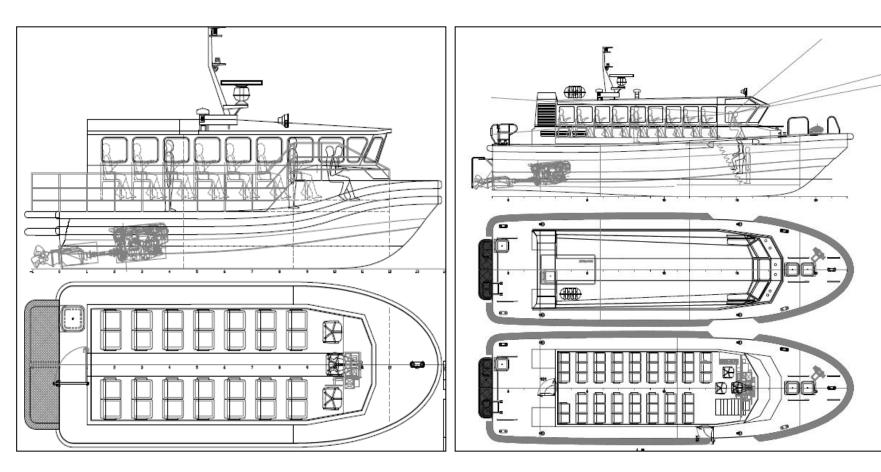

nce: 25 years
  - Project Responsibilities: Subcontractors, Safety, Admin.



#### Workforce:

- 1 Project Manager, Naval Architect with 13 years experience
  - Responsibilities: Coordination and Quality Control
- 4 permanent staff comprising;
  - 1 foreman, 2 welders, 1 mechanic
- Unlimited workforce from local sub-contractors.
- Design and Engineering support from local design office.
- Local office available for IACS member class societies.



# **Activities Performed In-House by Own Staff and Sub-Contractors:**

- Hull Fabrication and Painting
- Piping and Outfitting
- Machinery, Equipment and Electricity
- Carpentry
- Launching and Trials

#### **Activities Outsourced:**

- Design and Engineering
- Steel and Aluminium CNC Cutting
- NDT
- Classification







**Harbour Tugboats** 





**Aluminum High Speed Crew Boats** 





**SAR Boats / Patrol Boats** 





**Floating Docks for Yachts/Workboats** 





# **Pilot Boats**





**Yachts** 







# **AMS Head Office in Kartal/Istanbul/Turkey**

#### ATLANTIS MARINE SERVIS DENIZCILIK SAN. VE TIC. LTD. STI.

Esentepe Mah. Milangaz Cad. 75/A, Monumento Kartal Is Merkezi No:103

Kartal, 34870, Istanbul, **Turkey** Tel: +90 216 290 12 06

Fax: +90 216 290 12 07 www.atlantismarine.com.tr







## **Caner Ararat**

Managing Partner
Naval Architect & Marine Engineer
Phone: +90 532 3636830

E-mail:

caner@atlantismarine.com.tr

# **Cuneyt Niran**

Managing Partner
Naval Architect & Marine Engineer
Oceangoing Chief Engineer
Phone: +90 532 3170848

E-mail:

cniran@atlantismarine.com.tr