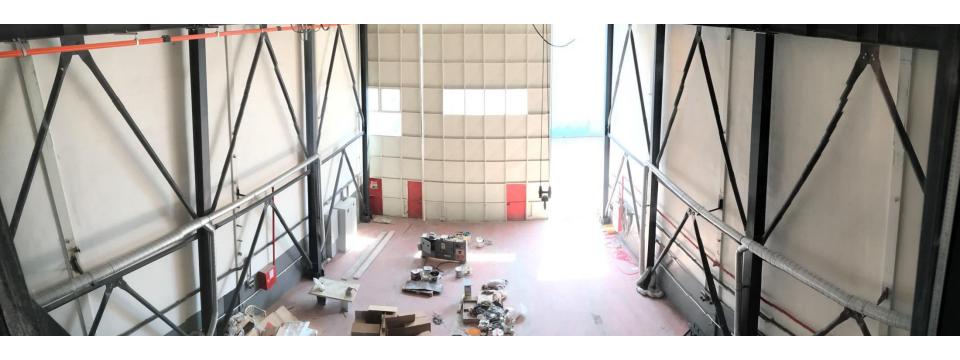

# We are in Istanbul, Turkey....

AMS Boatyard in Tuzla/Istanbul/Turkey

**AMS Boatyard in Tuzla/Istanbul/Turkey** 

**AMS Boatyard in Tuzla/Istanbul/Turkey** 

# **Capacity of Boatyard:**

- Boatyard dimensions 25x12 m with ceiling height of 10 m.
- Max. boat length to be built: 24 m.
- Max. boat height to be built: 8 m.
- Max. boat weight to be built: 100 ton.
- Head crane capacity: SWL 10 ton + SWL 5 ton.
- Accessible mobile crane capacity: SWL 100 ton.
- Means of launching: conventional slipway by pulleys and ropes.
- Distance from gate to slipway: 30 m.