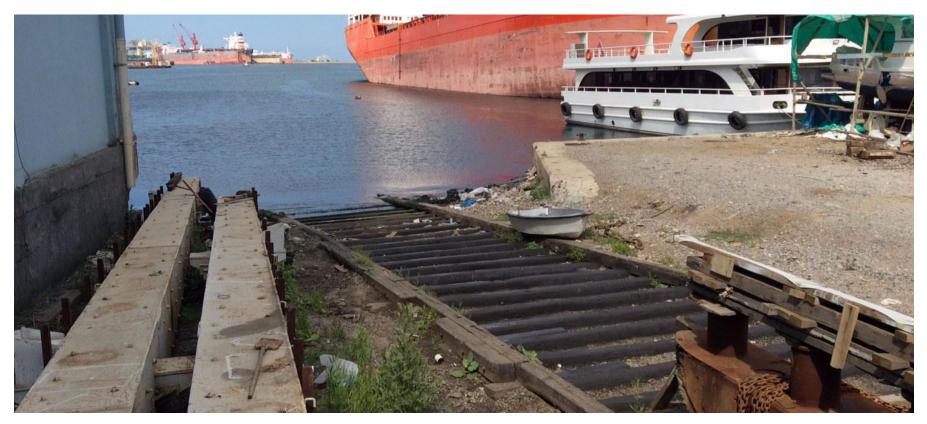

# **Capacity of Boatyard:**

- Boatyard dimensions 25x12 m with ceiling height of 10 m.
- Max. boat length to be built: 24 m.
- Max. boat height to be built: 8 m.
- Max. boat weight to be built: 100 ton.
- Head crane capacity: SWL 10 ton + SWL 5 ton.
- Accessible mobile crane capacity: SWL 100 ton.
- Means of launching: conventional slipway by pulleys and ropes.
- Distance from gate to slipway: 30 m.