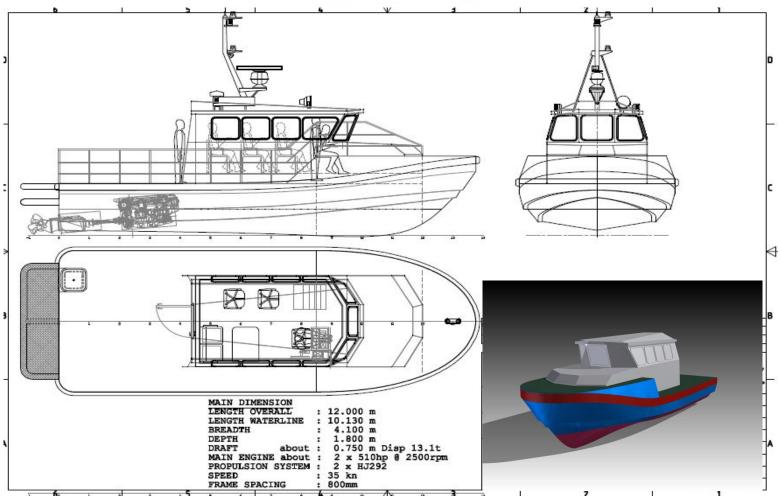

#### **Activities Outsourced:**

- Design and Engineering
- Steel and Aluminium CNC Cutting
- NDT
- Classification

**Harbour Tugboats** 

**Aluminum High Speed Crew Boats** 

**SAR Boats / Patrol Boats** 

**Floating Docks for Yachts/Workboats** 