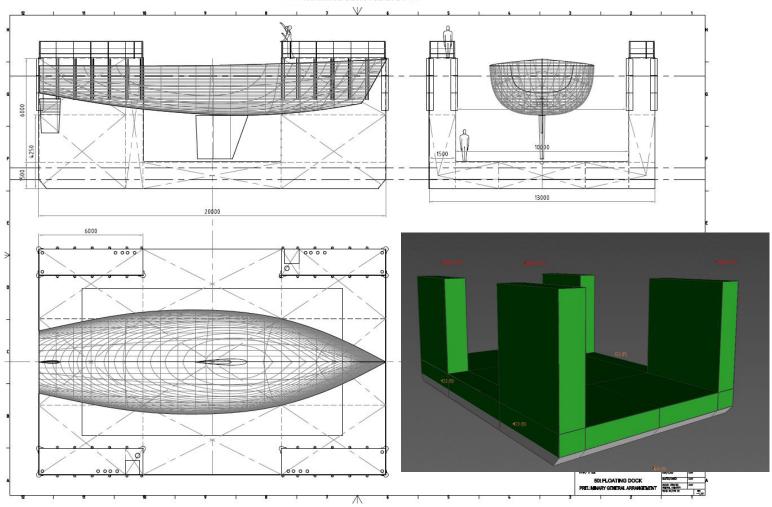

#### **Activities Outsourced:**

- Design and Engineering
- Steel and Aluminium CNC Cutting
- NDT
- Classification

**Harbour Tugboats** 

**Aluminum High Speed Crew Boats** 

**SAR Boats / Patrol Boats** 

**Floating Docks for Yachts/Workboats** 